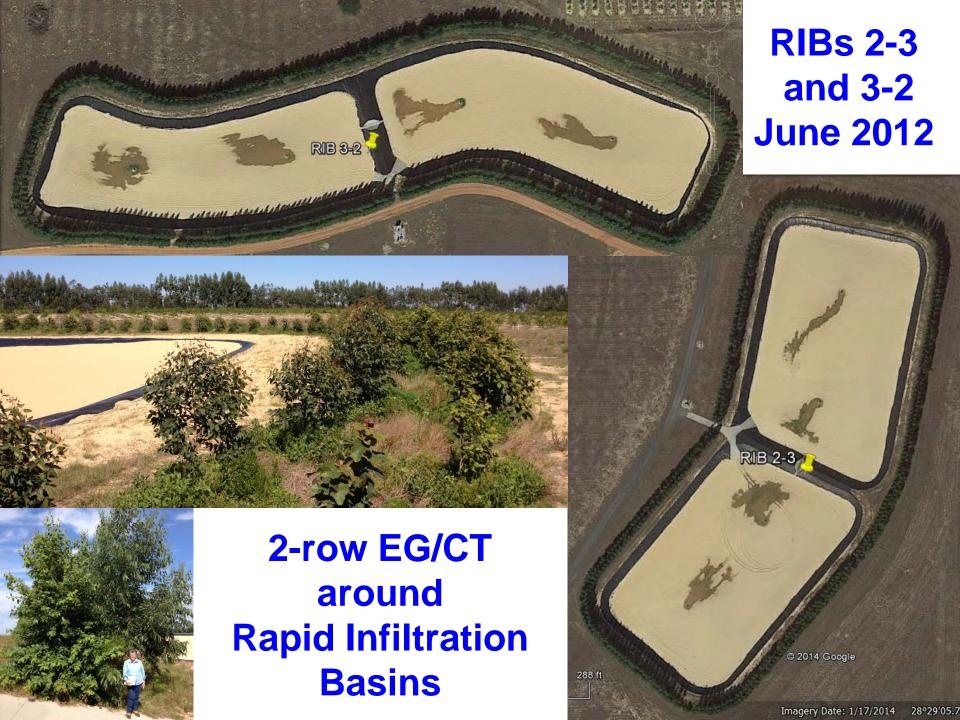

# Five Windbreak Projects Using Eucalyptus grandis (EG) and/or Corymbia torelliana (CT)

- 1. 2-row CT around 20 acre Citrus Block (Clewiston)
- 2. 2-row EG/CT around 6.2 acre
  Rapid Infiltration Basin 3-2 (Winter Garden)
- 3. 2-row EG/CT around 6.6 acre

  Rapid Infiltration Basin 2-3 (Winter Garden)
- 4. 2-row EG/CT and 1-row CT around 40 acre Citrus Block (Clermont)
- 5. 2-row and 1-row CT around and within 150 acre Citrus Block (Hargill, TX)