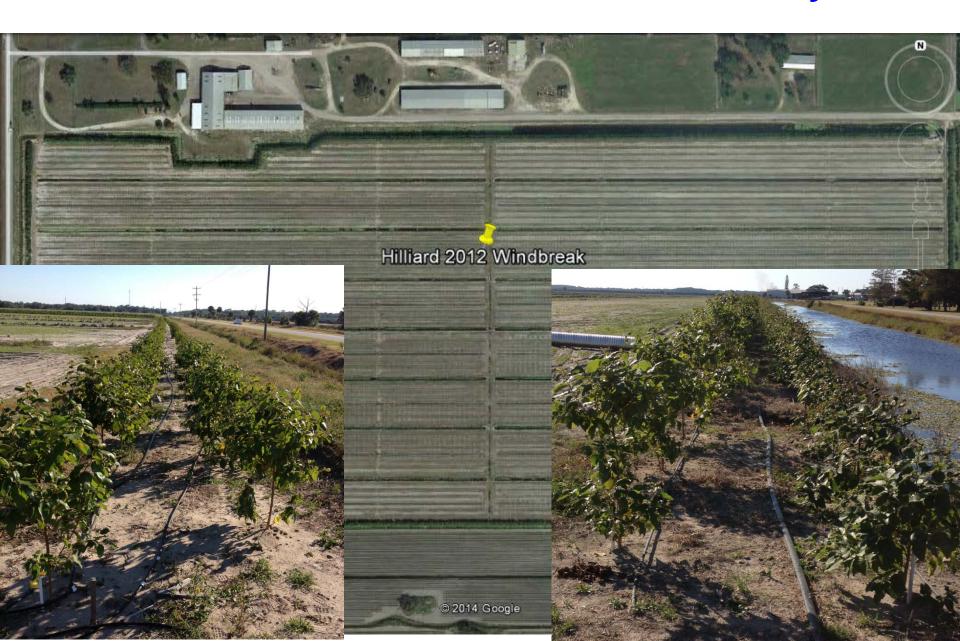

#### Florida FGT Windbreak Projects

Donald Rockwood
Florida FGT, LLC
POB 357103, Gainesville, FL 32635-7103



FloridaFGT@cox.net

352 256-3474

www.FloridaFGT.com

# Five Windbreak Projects Using Eucalyptus grandis (EG) and/or Corymbia torelliana (CT)

- 1. 2-row CT around 20 acre Citrus Block (Clewiston)
- 2. 2-row EG/CT around 6.2 acre
  Rapid Infiltration Basin 3-2 (Winter Garden)
- 3. 2-row EG/CT around 6.6 acre

  Rapid Infiltration Basin 2-3 (Winter Garden)
- 4. 2-row EG/CT and 1-row CT around 40 acre Citrus Block (Clermont)
- 5. 2-row and 1-row CT around and within 150 acre Citrus Block (Hargill, TX)

#### Florida FGT Windbreaks



Texas - 5



#### 1. 2-row CT around 20 acre Citrus Block May 2012





### 4. 2-row EG/CT and 1-row CT around Citrus Block March 2014



## Windbreak Services Provided by Florida FGT

- 1. Windbreak Design
- 2. CT, EG, ... Planting Stock Recommendations
- 3. Windbreak Management Recommendations
- 4. Windbreak Monitoring
- 5. Turn-key Projects